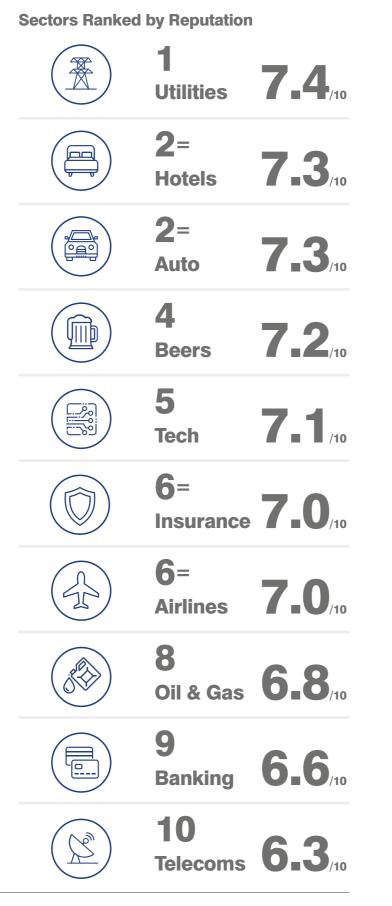

# **Sector Reputation Analysis.**

## Tech brands resilient to reputation challenges

Consumers continue to hold many tech sector brands in high regard despite scandals tarnishing reputation of some industry giants, according to a global market research study by leading brand valuation and strategy consultancy Brand Finance. The sector ranks joint-third out of the 10 sectors covered in Brand Finance's research globally, with a score of 7.0 out of 10, higher than that for banking and telecoms brands.

In the US, brands such as **Amazon** (8.2), **PayPal** (8.0), and **Netflix** (8.1) enjoy very strong reputations, with **Google** (7.9) also in the top 20 out of over 270 brands assessed. The mistrust that consumers have developed towards **Facebook** (6.5) and **Uber** (5.9) does not erode trust in the sector as a whole.

## Hotels boast five-star rating

Globally, the hotel sector boasts the highest score for reputation (7.3) and joint-second in the US (7.2), with premium US and international hotel brands held in especially high regard, e.g. **Waldorf Astoria** scoring 8.4 for reputation among American customers who know the brand and **Ritz-Carlton** achieving 8.2.

## **Utilities electrify Americans**

Utilities brands are generally not well-regarded around the world, reflected in the 8th place in global sector rankings. Lack of competition and perceived poor value results attract few fans. But in the US it is a different story – consumers may not exactly love their local electricity provider, but they do at least respect it. The net result is a top-place ranking for overall reputation (7.5) and quality of service (3.9 out of 5), and aboveaverage scores for innovation. Scores are boosted by smaller players such as **DTE Energy** (8.0 for overall reputation) and **Avangrid** (7.9)

## Banks and telcos lag behind

Banking brands and telecoms providers continue to struggle to earn the respect of consumers, taking the bottom places globally (6.2 and 6.2) and in the US (6.6 and 6.3 respectively). In banking, reputation is recovering only slowly since the days of the global financial crisis; in the US, the average reputation score for banking brands was only marginally higher vs 2017, with perennial strugglers **Bank of America** (5.6) still something of a toxic brand, and memories of **HSBC** (5.6) transgressions holding back recovery of the sector overall.

Telecoms providers are in a similar fix – rated lowest of all for overall reputation (6.3) and quality of service (3.4 out of 5). Brands in other sectors are more likely to be seen as 'consumer champions', and there is a significant degree of distrust of brands such as **T-Mobile** (only 44% US consumers trust this brand 'a lot' or 'a little'). As tech and telecoms increasingly overlaps, the telecoms brands need to address this reputation challenge.

## Autos keep up in the race

Auto is another sector facing disruption by new technologies, but here the brands appear more resilient. Brand reputation is high, led by premium German brands such as **Mercedes** (reputation score 7.8 in the US) and **BMW** (7.6), though **Volkswagen** is still in recovery mode (6.5). Ratings for trust are matched only by hotels (trust score 61%).