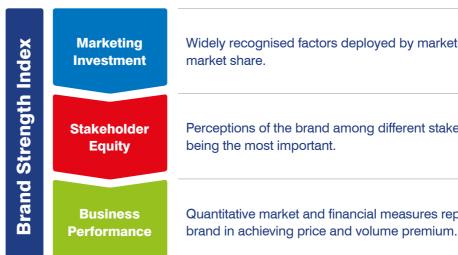

## **Brand strength matters**

Aside from calculating brand value, Brand Finance also determines the relative strength of brands using a balanced scorecard of metrics evaluating marketing investment, stakeholder equity, and business performance.