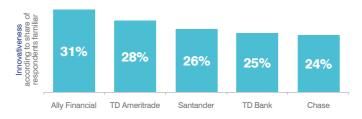

## **Brand Spotlight: Ally.**

Since 2016, Ally Financial has exhibited steady brand value growth, with an impressive compound annual growth rate of 40%. This year, it is among the top 5 fastest-growing banking brands in the US, having seen a 58% year-on-year increase. With a current brand value of \$1.3 billion, it is the 27<sup>th</sup> most valuable banking brand in the US and falls only \$40 million short of the Brand Finance US 500 ranking.

The bank has continued to grow its customer base by offering innovative products for retail consumers, such as Ally Skill<sup>SM</sup> for Amazon Alexa devices, facial recognition technology, and card controls akin to those offered by challengers such as Revolut. Ally achieved the highest rate of association with Innovativeness compared with all other US retail banks in the original market research study conducted for the latest Brand Finance Banking 500 report.

### Top 5 Innovative Retail Banks in the US