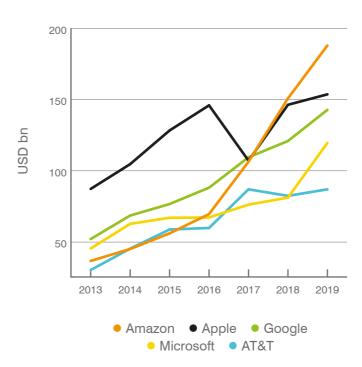

## Amazon – prime among tech giants

Holding on to the top spot, **Amazon** features once again as the most valuable brand in the US, growing nearly 25% to an impressive \$187.9 billion.

Traditional tech giants, Apple (2nd, \$153.6 billion) and Google (3rd, \$142.8 billion) remain entrenched in their positions, after a year of scrutiny that has led to questions about the sector having reached a saturation point. With a 47% increase in brand value to \$119.6 billion, Microsoft moves into 4th position and is the fastest-growing brand among the top 10 most valuable, after the company's successful turn towards a cloud-centric business model. With all eyes turned to 5G, AT&T drops down a spot to 5th position, after a modest 6% brand value increase over past 12 months to \$87.0 billion.

**Brand Value over Time** 

This year, Amazon's brand is worth approximately half of the combined value of the 42 retail brands in the ranking. The retail industry is another sector at a crossroads as tech giants and online sellers encroach upon the traditional business model with a completely new proposition. Legacy retailers will need brand revolutions to match the needs of modern consumers.