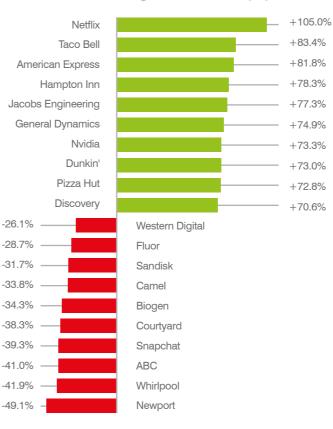

## Media industry faces disruption

Netflix is America's fastest-growing brand of 2019. With brand value growing by a whopping 105% over the past year to \$21.2 billion, Netflix is set to play the lead role in home entertainment, building a disruptive business as a universally accessible narrowcaster and in this way effectively challenging traditional broadcasting brands.

American Express is another brand from the financial sector that registers notable performance, countering the general industry sentiment. As one of the fastestgrowing in the ranking, the credit card champion's brand value is up 82% to \$27.5 billion, after a year of decisive actions to increase card usage, which has yielded strong results for the brand.

In a similar fashion, Boeing is likely to feel the effects of its current reputational challenges in next year's ranking. Brand Finance valued the brand on 1st Jan 2019 at US\$32.0 billion, up 61% from the previous year. Since the fatal 737 crash earlier this month, the loss to Boeing's brand could reach \$7.5 billion and the brand is likely to lose its elite AAA+ brand strength rating. Brand Finance estimates the current revenues from the 737 aircraft to be \$24.0 billion, accounting for roughly a third of Boeing's profits.

Professional services firm Deloitte tells a different story as it takes the crown of this year's strongest brand in the US market. The accounting and audit firm boasts a BSI (Brand Strength Index) score of 91.2 out of 100 and an elite AAA+ rating.

## **Utilities electrify Americans**

Utilities brands are generally not well-regarded around the world, reflected in the 8th place in global sector rankings. Lack of competition and perceived poor value results attract few fans. But in the US it is a different story – consumers may not exactly love their local electricity provider, but they do at least respect it. The net result is a top-place ranking for overall reputation (7.5) and quality of service (3.9 out of 5), and aboveaverage scores for innovation. Scores are boosted by smaller players such as **DTE Energy** (8.0 for overall reputation) and **Avangrid** (7.9)