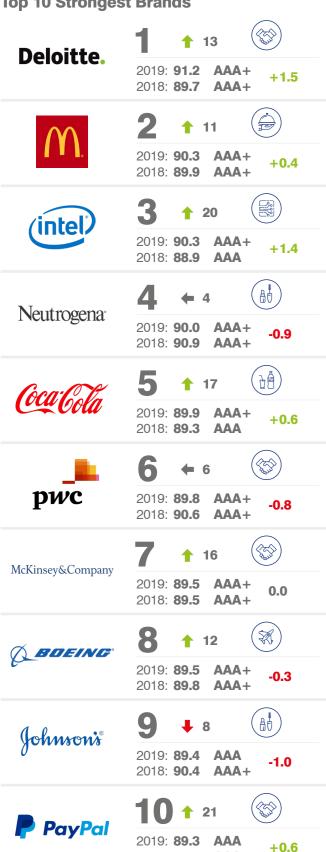

# **Brand Strength Analysis.**

**Top 10 Strongest Brands** 

Professional services firm Deloitte tells a different story as it takes the crown of this year's strongest brand in the US market. The accounting and audit firm boasts a BSI (Brand Strength Index) score of 91.2 out of 100 and an elite AAA+ rating.