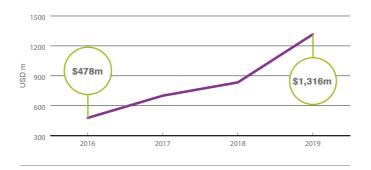

## **Brand Spotlight: Ally.**

Since 2016, Ally Financial has exhibited steady brand value growth, with an impressive compound annual growth rate of 40%. This year, it is among the top 5 fastest-growing banking brands in the US, having seen a 58% year-on-year increase. With a current brand value of \$1.3 billion, it is the 27<sup>th</sup> most valuable banking brand in the US and falls only \$40 million short of the Brand Finance US 500 ranking.

### **Brand Value**

2019: **\$1,316m** 2018: **\$834m** +57.7%

### Brand Value over Time (2016-2019)