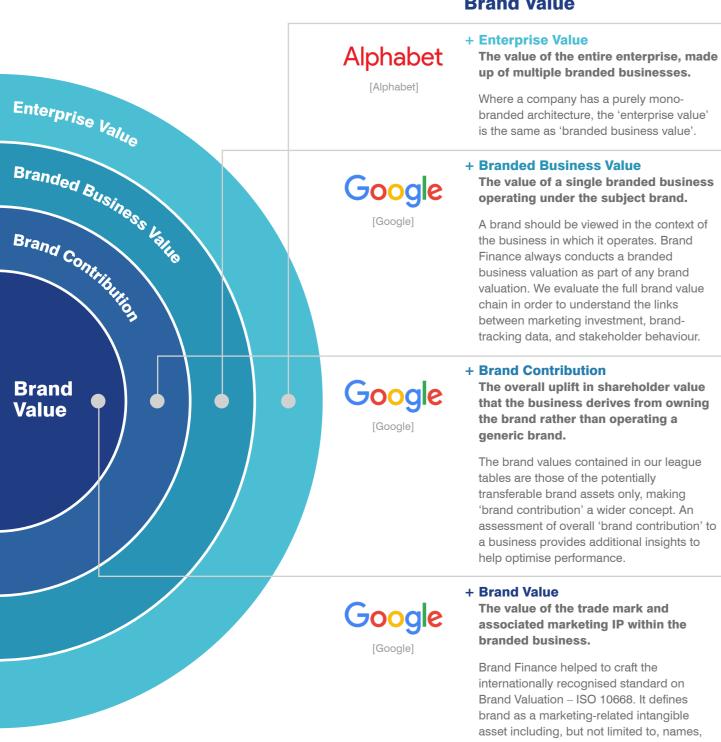

Brand Finance helped craft the internationally recognised standard on Brand Valuation - ISO 10668, and the recently approved standard on Brand Evaluation - ISO 20671.