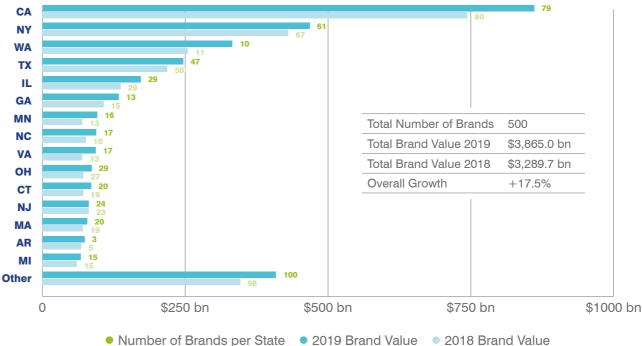

## **State-Level Analysis.**

**Most Valuable Brands by State** 

**Total Brand Value and Number of Brands by State** 

2018: **88.7 AAA** 