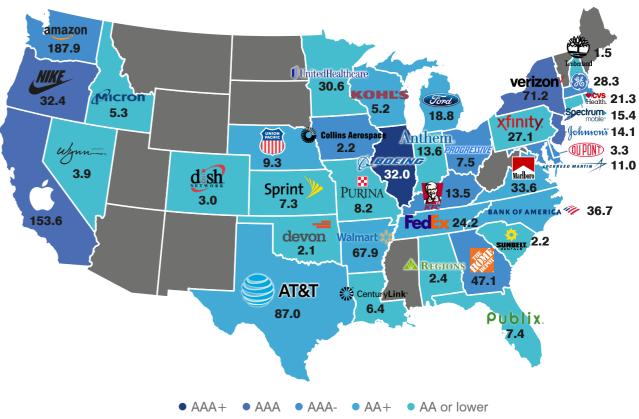

## **State-Level Analysis.**

**Most Valuable Brands by State** 

**Total Brand Value and Number of Brands by State** 

2018: **88.7 AAA** 