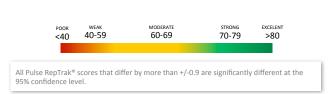

#### Only Companies in the Strong RepTrak® Pulse Range Achieve Support Above 50%