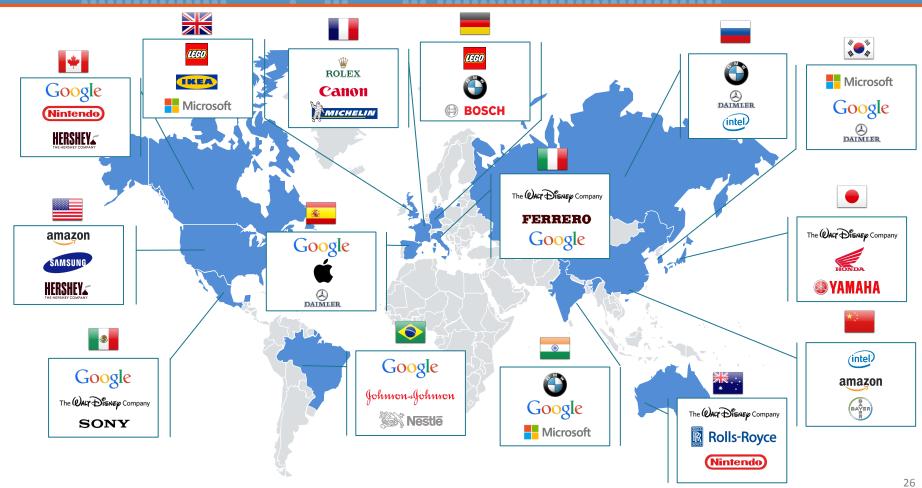

#### CSR RepTrak® leaders by country 2016

| Information | & |
|-------------|---|
| media       |   |

71.4

Retail general

68.0

Technology

69.1

Energy

67.2

Industrial products

68.2

Hospitality

66.9

Financial

68.2

Healthcare

66.9

Consumer products

68.1

Transport

65.6