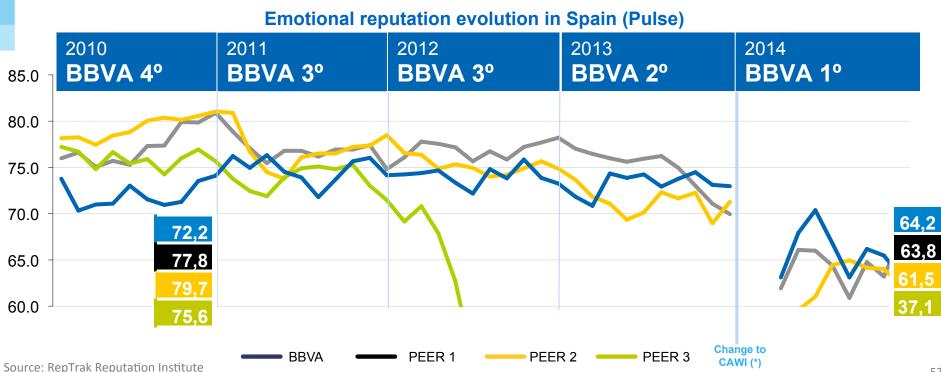

#### **Growth:**

- Reputational return: 1<sup>st</sup> time as industry leader in Spain
- Citizenship, the most important dimension for that improvement
- Ownership of employment territory among banks
- Customer attraction and engagement

### Risk management:

**Institutional** positioning

(\*) CSR Value: McKinsey & SERES Foundation CSR2 model

From **-7.5** points below the leader in 2010 to **+0.4** points up the second bank in 2014

Citizenship among customers

From **-14.6** points below the leader in 2010 to **-3,4** points in 2014

Citizenship among non customers

From **-13** points below the leader in 2010 to lead in 2014