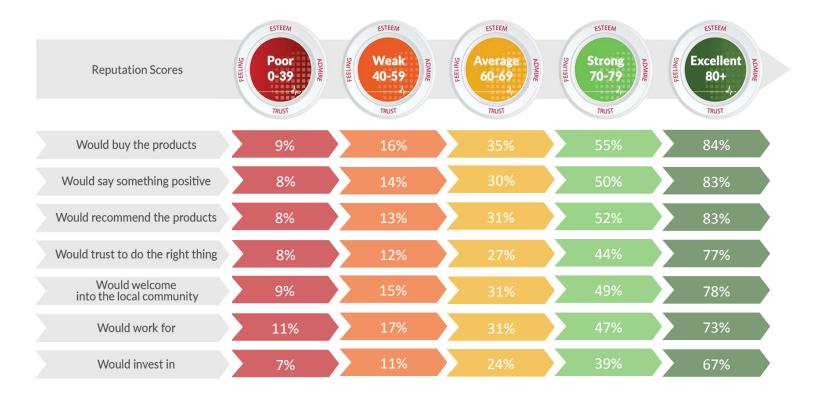

#### Only Companies in the Strong RepTrak® Pulse Range Achieve Support Above 50%