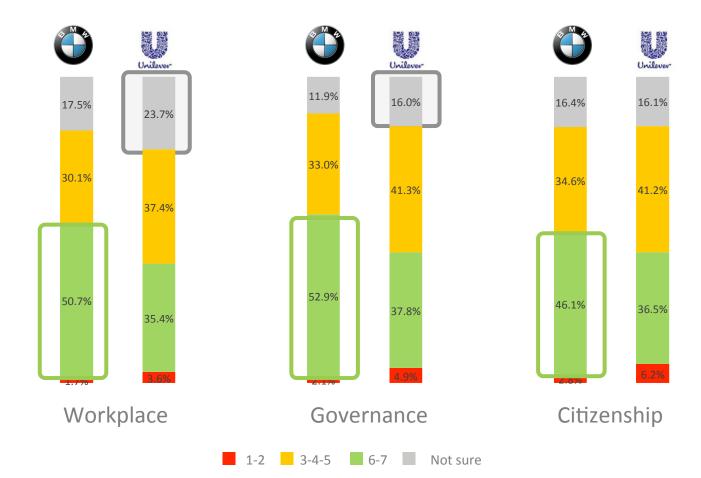

## BMW Group vs. Unilever – two different global pictures

#### CSR score with consumers: 73.9

Governance score – 74.4

Citizenship score – 72.2

Workplace score – 75.2

#### CSR score with consumers: 65.8

Governance score – 65.5

Citizenship score – 64.8

Workplace score – 67.0

## Consumers lack information about Unilever's CSR performance

2016 Global CSR RepTrak® 100