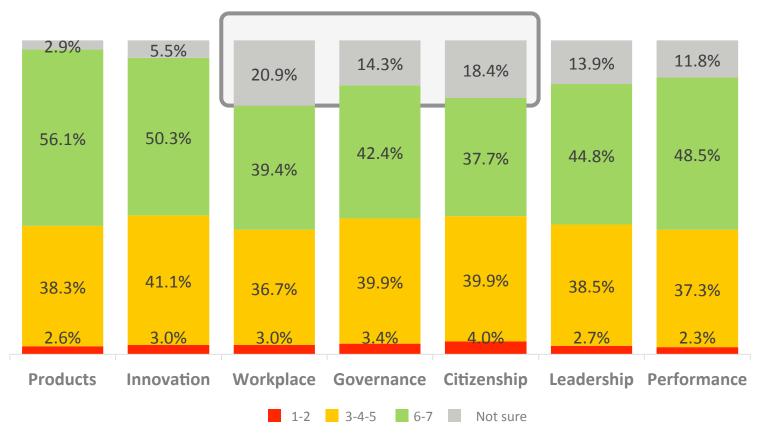

#### Consumers are lacking information about CSR dimensions

### Consumers demand more information about sustainability