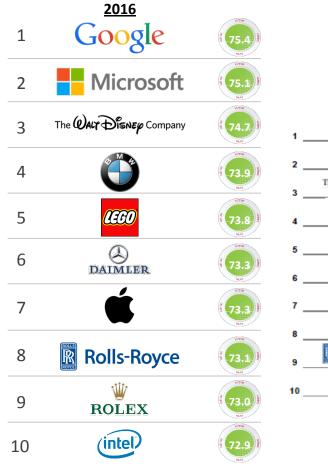

#### Global CSR Reptrak® Top 10 Companies

# Rank Google Microsoft The WALT DISNEY Company leco 5 6 DAIMLER **Rolls-Royce** 9 ROLEX 10

by Reputation Institute

#### Global CSR RepTrak® leaders (1-50)

| CSR<br>Reputation<br>Rank | Company                 | 2016 Global<br>CSR RepTrak®<br>Score | Evolution vs<br>2015 |
|---------------------------|-------------------------|--------------------------------------|----------------------|
| 1                         | Google                  | 75.4                                 | 0,0                  |
| 2                         | Microsoft               | 75.1                                 | 1,9                  |
| 3                         | The Walt Disney Company | 74.7                                 | 1,4                  |
| 4                         | BMW                     | 73.9                                 | 0,6                  |
| 5                         | LEGO                    | 73.8                                 | 1,1                  |
| 6                         | Daimler                 | 73.3                                 | 0,1                  |
| 7                         | Apple                   | 73.3                                 | 1,0                  |
| 8                         | Rolls-Royce Aerospace   | 73.1                                 | 1,7                  |
| 9                         | Rolex                   | 73.0                                 | 1,8                  |
| 10                        | Intel                   | 72.9                                 | 1,1                  |
| 11                        | Canon                   | 72.5                                 | 2,3                  |
| 12                        | Johnson & Johnson       | 71.7                                 | 1,3                  |
| 13                        | Sony                    | 71.5                                 | 1,3                  |
| 14                        | Michelin                | 71.4                                 | 2,0                  |
| 15                        | Ferrero                 | 71.3                                 | 2,9                  |
| 16                        | Adidas                  | 71.2                                 | 0,9                  |
| 17                        | Nintendo                | 70.8                                 | 2,9                  |
| 18                        | Nestlé                  | 70.0                                 | 0,7                  |
| 19                        | IKEA                    | 69.9                                 | 2,3                  |
| 20                        | Samsung Electronics     | 69.8                                 | 1,0                  |
| 21                        | Robert Bosch            | 69.7                                 | 0,6                  |
| 22                        | Nike. Inc.              | 69.4                                 | 0,7                  |
| 23                        | Colgate-Palmolive       | 69.3                                 | 1,0                  |
| 24                        | Cisco Systems           | 69.2                                 | 2,8                  |
| 25                        | Philips Electronics     | 69.0                                 | -1,2                 |
|                           |                         |                                      |                      |