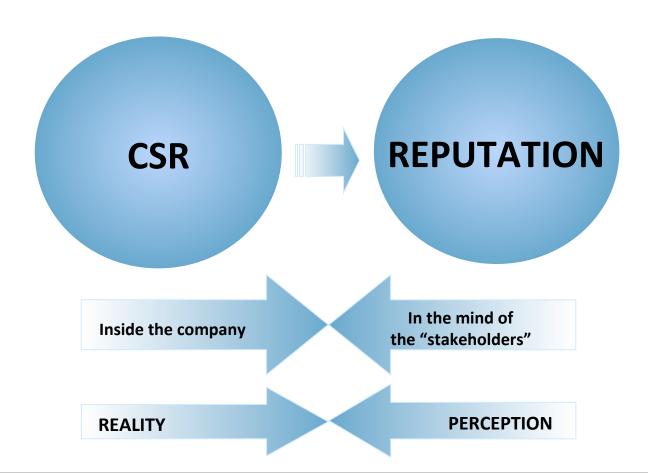

# Corporate reputation versus CSR

**Charles Fombrun, 1996 Founding Partner of Reputation Institute** 

"A corporate reputation is a perceptual representation of a company's past actions and future prospects that describe the firm's overall appeal to all of its key constituents when compared with other leading rivals."

#### **European Commission**

"The responsibility of enterprises for their impact on society."

"Enterprises should have in place a process to integrate social, environmental, ethical, human rights and consumer concerns into their business operations and core strategy in close collaboration with stakeholders."