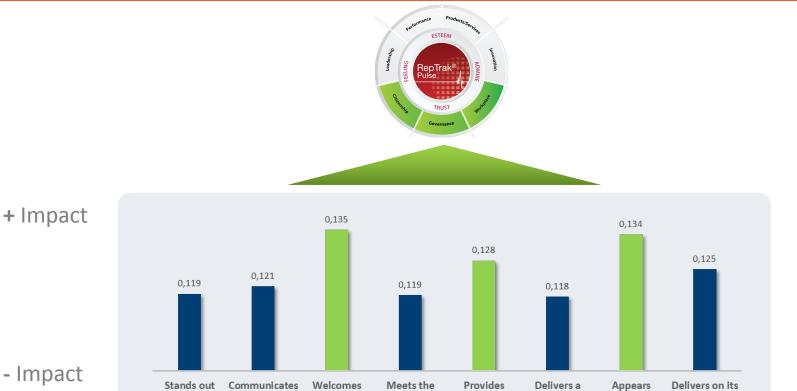

#### RepTrak® Pulse: the corporate reputation KPI

- Corporate reputation encompasses the feelings individuals have toward a company
- RepTrak<sup>®</sup> Pulse measures this emotional attractiveness
- The KPI is a construct comprised of four elements:
  - Admiration and respect
  - Recognized reputation
  - Good feeling
  - □ Trust

#### RepTrak® measures

the seven pillars of reputation

**EMOTIONAL** 

RATIONAL explanation of the emotional

#### How does the RepTrak® System measures CSR perception?

**Supports Good Causes** 

Rewards Employees Fairly

Employee Well-Being

**Equal Opportunities** 

Open & Transparent **Behaves Ethically** Fair in Way It Does Business

Adj. R<sup>2</sup>= 0.699 n= 150.000