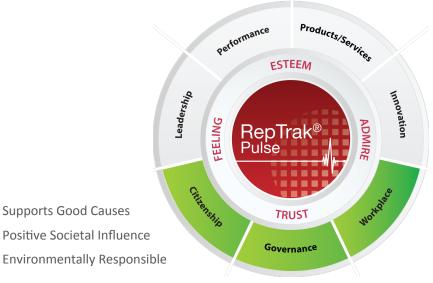

#### RepTrak® measures

the seven pillars of reputation

**EMOTIONAL** 

RATIONAL explanation of the emotional

#### How does the RepTrak® System measures CSR perception?

**Supports Good Causes** 

Rewards Employees Fairly

Employee Well-Being

**Equal Opportunities** 

Open & Transparent **Behaves Ethically** Fair in Way It Does Business