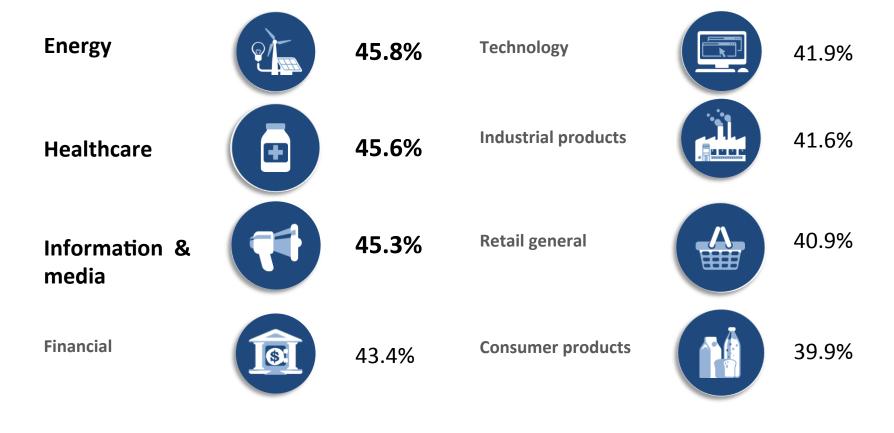

#### CSR RepTrak® leaders by country 2016

| Information | & |
|-------------|---|
| media       |   |

71.4

Retail general

68.0

Technology

69.1

Energy

67.2

Industrial products

68.2

Hospitality

66.9

Financial

68.2

Healthcare

66.9

Consumer products

68.1

Transport

65.6