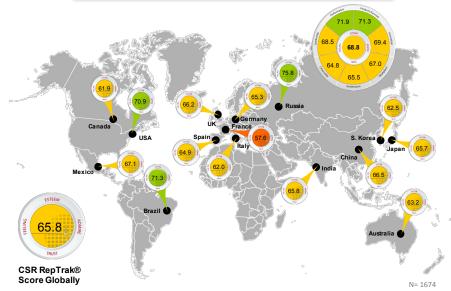

## BMW Group vs. Unilever – two different global pictures

#### CSR score with consumers: 65.8

Governance score – 65.5

Citizenship score – 64.8

Workplace score – 67.0

## Consumers lack information about Unilever's CSR performance

2016 Global CSR RepTrak® 100