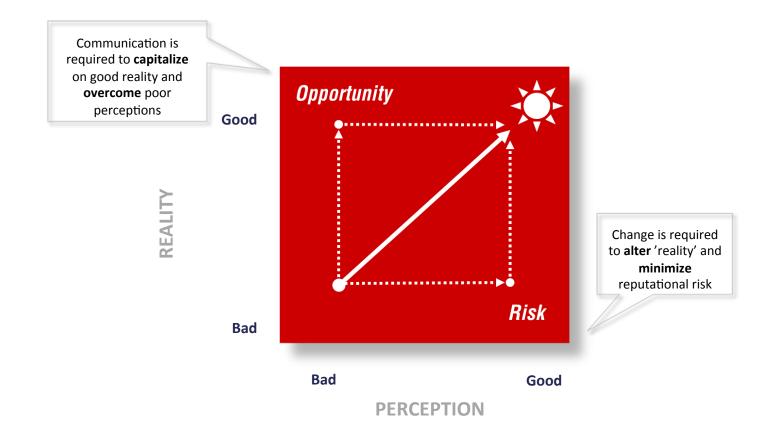

# **Actual CSR vs. Perceived CSR**

#### Consumers are lacking information about CSR dimensions