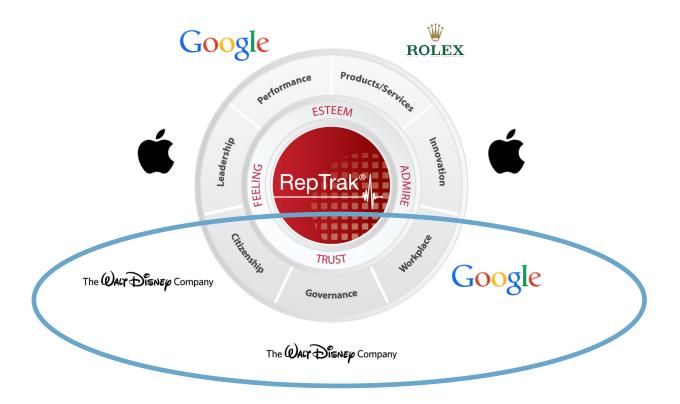

# Measuring corporate reputation: the RepTrak<sup>®</sup> Model

#### RepTrak® Pulse: the corporate reputation KPI

- Corporate reputation encompasses the feelings individuals have toward a company
- RepTrak<sup>®</sup> Pulse measures this emotional attractiveness
- The KPI is a construct comprised of four elements:
  - Admiration and respect
  - Recognized reputation
  - Good feeling
  - □ Trust

#### RepTrak® measures

the seven pillars of reputation

**EMOTIONAL** 

RATIONAL explanation of the emotional

#### How does the RepTrak® System measures CSR perception?

**Supports Good Causes** 

Rewards Employees Fairly

Employee Well-Being

**Equal Opportunities** 

Open & Transparent **Behaves Ethically** Fair in Way It Does Business