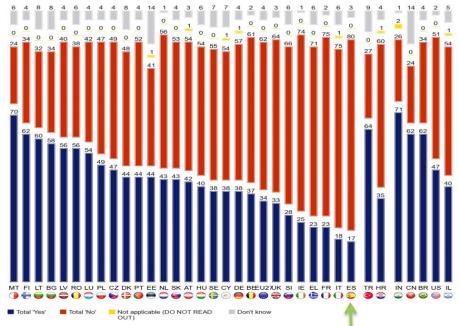

### Consumers demand more information about sustainability

#### AROUND THE WORLD

- 67% prefer to work for socially responsible companies
- will pay extra for products and services from companies committed to positive social and environmental impact
- 52% made at least one purchase in the past six months from one or more socially responsible companies
- 52% check product packaging to ensure sustainable impact
- volunteer and/or donate to organizations engaged in social and environmental programs