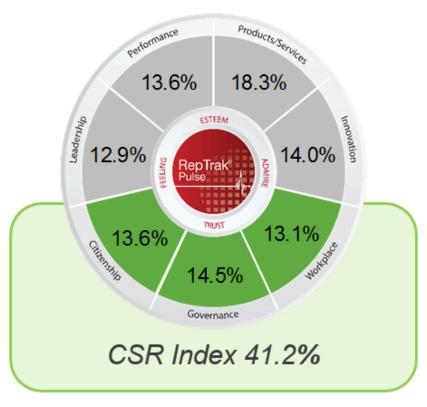

#### CSR RepTrak® leaders by country 2016

| Information | & |
|-------------|---|
| media       |   |

71.4

Retail general

68.0

Technology

69.1

Energy

67.2

Industrial products

68.2

Hospitality

66.9

Financial

68.2

Healthcare

66.9

Consumer products

68.1

Transport

65.6