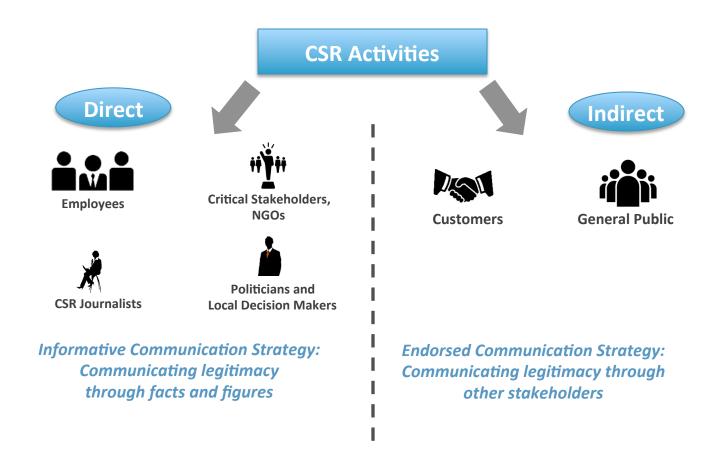

# **Communication of CSR**

### **PERCEIVED** CSR

#### **REPUTATION**

#### **SUPPORTIVE BEHAVIORS**

#### **BUSINESS RESULTS**