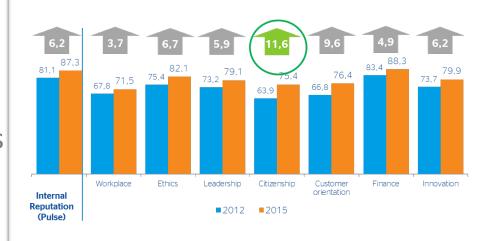

#### RepTrak® Pulse: the corporate reputation KPI

- Corporate reputation encompasses the feelings individuals have toward a company
- RepTrak<sup>®</sup> Pulse measures this emotional attractiveness
- The KPI is a construct comprised of four elements:
  - Admiration and respect
  - Recognized reputation
  - Good feeling
  - □ Trust

#### RepTrak® measures

the seven pillars of reputation

**EMOTIONAL** 

RATIONAL explanation of the emotional

#### How does the RepTrak® System measures CSR perception?

**Supports Good Causes** 

Rewards Employees Fairly

Employee Well-Being

**Equal Opportunities** 

Open & Transparent **Behaves Ethically** Fair in Way It Does Business