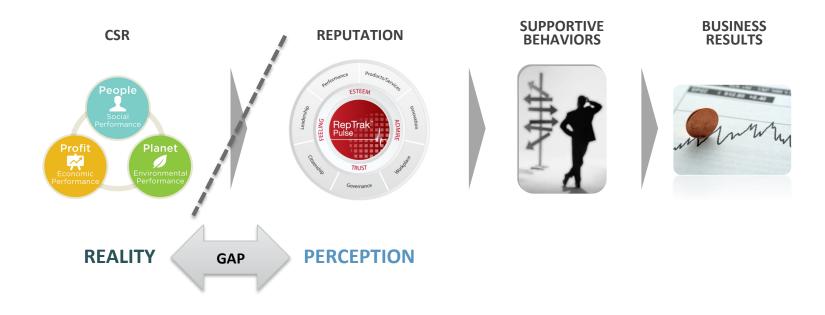

# **Actual CSR vs. Perceived CSR**

# **Communication of CSR**

### **PERCEIVED** CSR

#### **REPUTATION**

#### **SUPPORTIVE BEHAVIORS**

#### **BUSINESS RESULTS**