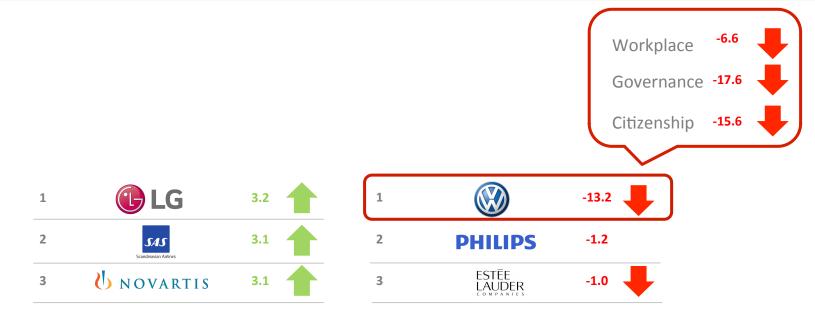

|
| 94         | Fujitsu                                    | 65,0         | -            |
| 95         | Hitachi                                    | 65,0         | -            |
| 96         | Toshiba                                    | 64,9         | -0,3         |
| 97         | PepsiCo                                    | 64,7         | 1,6          |
| 98         | Ricoh                                      | 64,7         | -            |
| 99         | UPS                                        | 64,6         | 0,6          |
| 100        | General Motors                             | 63,6         | 1,7          |
|            |                                            |              |              |

30

#### Global CSR RepTrak® evolutions: top increases and decreases







# **Actual CSR vs. Perceived CSR**





#### Consumers are lacking information about CSR dimensions





#### Actual CSR can be misaligned with CSR perceptions – Mexico's example





Cemefi Scores





The chart shows the relationship between actual CSR (according to the companies self-assessment scores obtained following Cemefi's methodology) and perceived CSR (based on CSR RepTrak® results for Mexico)

CSR RepTrak® Mexico Scores

#### Gap = 8.1 points



The chart shows the relationship between actual CSR (according to Robeco SAM's sustainability performance ranking: Industry Leaders, Gold, Silver or Bronze) and perceived CSR (based on CSR RepTrak® scores)

## BMW Group vs. Unilever – two different global pictures







#### CSR score with consumers: 73.9

Governance score – 74.4