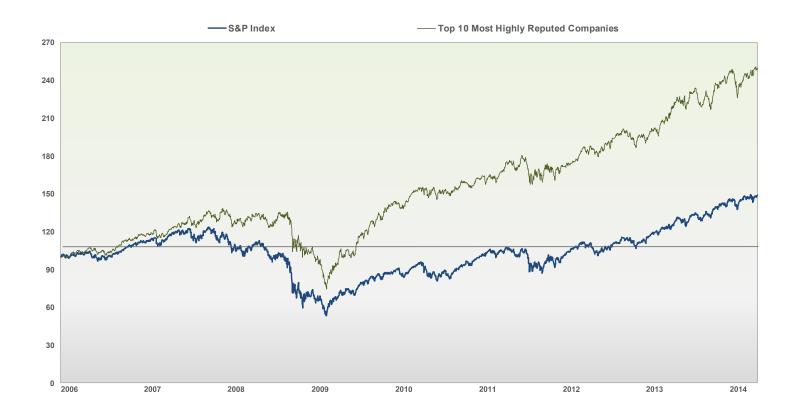

#### Only Companies in the Strong RepTrak® Pulse Range Achieve Support Above 50%