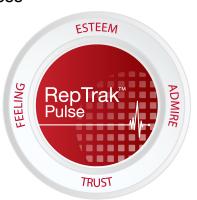

#### RepTrak® Pulse: the corporate reputation KPI

- Corporate reputation encompasses the feelings individuals have toward a company
- RepTrak<sup>®</sup> Pulse measures this emotional attractiveness
- The KPI is a construct comprised of four elements:
  - Admiration and respect
  - Recognized reputation
  - Good feeling
  - □ Trust