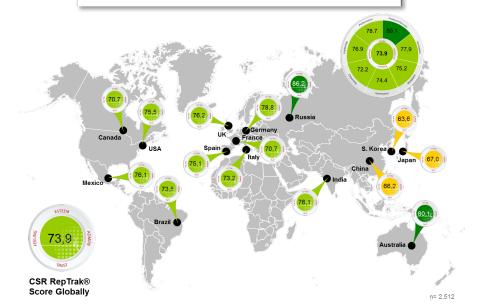

## BMW Group vs. Unilever – two different global pictures

#### CSR score with consumers: 73.9

Governance score – 74.4

Citizenship score – 72.2

Workplace score – 75.2