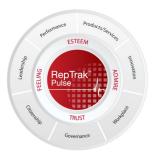

#### RepTrak® Pulse: the corporate reputation KPI

- Corporate reputation encompasses the feelings individuals have toward a company
- RepTrak<sup>®</sup> Pulse measures this emotional attractiveness
- The KPI is a construct comprised of four elements:
  - Admiration and respect
  - Recognized reputation
  - Good feeling
  - □ Trust

#### RepTrak® measures

the seven pillars of reputation

**EMOTIONAL** 

RATIONAL explanation of the emotional