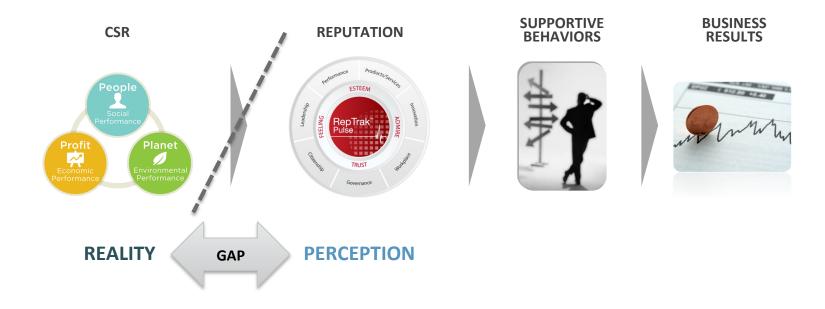

# **Actual CSR vs. Perceived CSR**

#### Consumers are lacking information about CSR dimensions