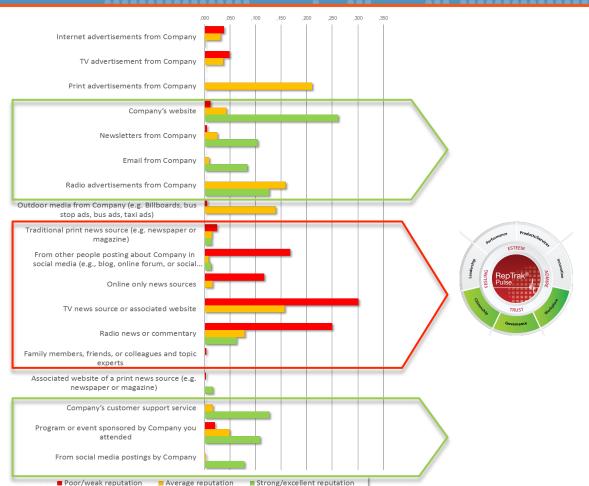

### The credibility of the channels varies depending on the company's reputation

reputation, third party
communications have a
much stronger impact on
their CSR perception

For companies with a strong reputation, controlled communications have the strongest impact on CSR perception