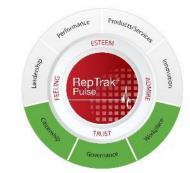

They expect you to be leading within 7 key dimensions:

- 1. Products / Services
- 2. Innovation
- 3. Workplace
- 4. Governance
- 5. Citizenship
- 6. Leadership
- 7. Financial Performance

If you deliver on these 7 dimensions you will be in a situation where each stakeholder will be willing to support you.