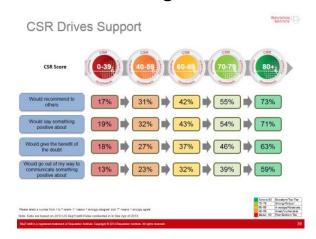

### **CSR Drives Support**

|   | Above 80 | Excellent/Top Tier |
|---|----------|--------------------|
| ſ | 70-79    | Strong/Robust      |
| I | 60-69    | Average/Moderate   |
|   | 40-59    | Weak/Vulnerable    |
| ı | Below 40 | Poor/Bottom Tier   |

Please select a number from 1 to 7 where "1" means "I strongly disagree" and "7" means "I strongly agree".

Note: Data are based on 2013 US RepTrak® Pulse conducted in in Mar-Apr of 2013:

The Top 100 companies spend on average \$ 50 mill a year on CSR activities but they are not getting their message across to consumers: