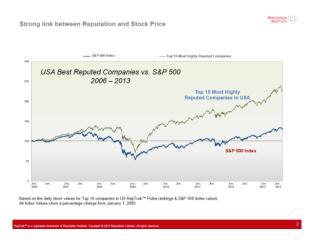

### Strong link between Reputation and Stock Price

Based on the daily stock values for Top 10 companies in US RepTrak® Pulse rankings & S&P 500 Index values. All Index Values show a percentage change from January 1, 2006.