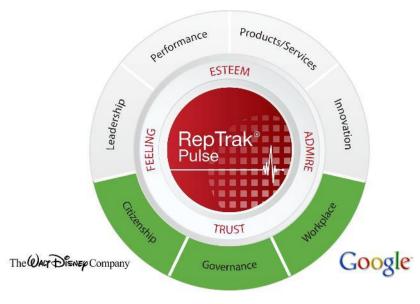

They expect you to be leading within 7 key dimensions:

- 1. Products / Services
- 2. Innovation
- 3. Workplace
- 4. Governance
- 5. Citizenship
- 6. Leadership
- 7. Financial Performance

If you deliver on these 7 dimensions you will be in a situation where each stakeholder will be willing to support you.

# 56-61% of consumers are neutral or not sure if companies can be trusted to deliver on Citizenship, Governance, and Workplace

#### CITIZENSHIP

Only 35% believe these companies are good corporate citizens that support good causes & protect the environment

### GOVERNANCE

Only 40% believe these are responsibly-run companies that behave ethically and are open & transparent in business dealings

### WORKPLACE

Only 36% believe these companies are appealing places to work that treat its employees well

### 2013 Global CSR Reputation Winners

All CSR RepTrak® scores that differ by more than +/-0.9 are significantly different at the 95% confidence level

CSR RepTrak® scores are based on questions measuring Workplace, Governance, and Citizenship (captured in the CSR score on a 0-100 scale).

CSR RepTrak® scores are based on questions measuring Workplace, Governance, and Citizenship (captured in the CSR score on a 0-100 scale).