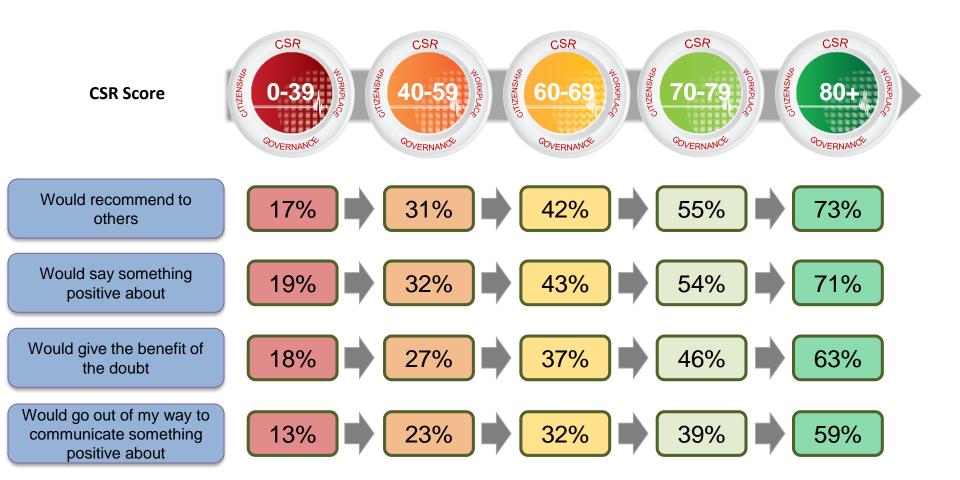

### **CSR Drives Support**

|   | Above 80 | Excellent/Top Tier |
|---|----------|--------------------|
| ſ | 70-79    | Strong/Robust      |
| I | 60-69    | Average/Moderate   |
|   | 40-59    | Weak/Vulnerable    |
| ı | Below 40 | Poor/Bottom Tier   |

Please select a number from 1 to 7 where "1" means "I strongly disagree" and "7" means "I strongly agree".

Note: Data are based on 2013 US RepTrak® Pulse conducted in in Mar-Apr of 2013:

The Top 100 companies spend on average \$ 50 mill a year on CSR activities but they are not getting their message across to consumers:

| Above 80 | Excellent/Top Tier |
|----------|--------------------|
| 70-79    | Strong/Robust      |
| 60-69    | Average/Moderate   |
| 40-59    | Weak/Vulnerable    |
| Below 40 | Poor/Bottom Tier   |

Excellent/Top Tier Above 80
Strong/Robust 70-79
Average/Moderate 60-69
Weak/Vulnerable 40-59
Poor/Bottom Tier Below 40

All CSR RepTrak® scores that differ by more than +/-0.9 are significantly different at the 95% confidence level.