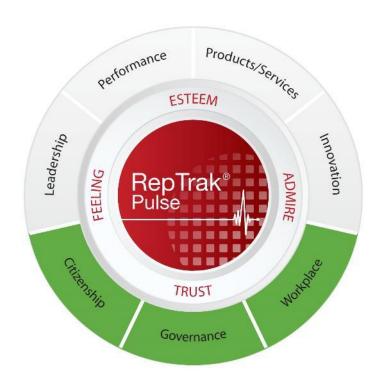

They expect you to be leading within 7 key dimensions:

- 1. Products / Services
- 2. Innovation
- 3. Workplace
- 4. Governance
- 5. Citizenship
- 6. Leadership
- 7. Financial Performance

If you deliver on these 7 dimensions you will be in a situation where each stakeholder will be willing to support you.

### 2013 Global CSR Reputation Winners

All CSR RepTrak® scores that differ by more than +/-0.9 are significantly different at the 95% confidence level

CSR RepTrak® scores are based on questions measuring Workplace, Governance, and Citizenship (captured in the CSR score on a 0-100 scale).

CSR RepTrak® scores are based on questions measuring Workplace, Governance, and Citizenship (captured in the CSR score on a 0-100 scale).